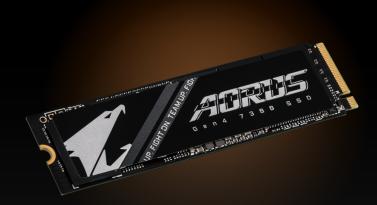

## ADRUS Gen4 7300 SSD

- PCle 4.0 x4, NVMe 1.4 Interface
- DDR4 DRAM cache
- 8 CH with 32 CEs
- Supports SMART and TRIM
- Support AES-256 Encryption

|                           | AORUS Gen4 7300 SSD<br>2TB                                                                                                                      | AORUS Gen4 7300 SSD<br>1TB        |
|---------------------------|-------------------------------------------------------------------------------------------------------------------------------------------------|-----------------------------------|
| Form Factor               | M.2 2280                                                                                                                                        |                                   |
| Interface                 | PCI-Express 4.0 x4, NVMe 1.4                                                                                                                    |                                   |
| Model Name                | AG4732TB N                                                                                                                                      | AG4731TB N                        |
| NAND                      | 3D TLC NAND                                                                                                                                     |                                   |
| External DDR Cache        | DDR4 2GB                                                                                                                                        | DDR4 1GB                          |
| Total Capacity            | 2000GB                                                                                                                                          | 1000GB                            |
| Sequential Read           | Up to 7,300 MB/s                                                                                                                                | Up to 7,300 MB/s                  |
| Sequential Write          | Up to 6,850 MB/s                                                                                                                                | Up to 6,000 MB/s                  |
| Dimensions                | 80 x 22 x 3.5 mm<br>(Double Side)                                                                                                               | 80 x 22 x 2.3 mm<br>(Single Side) |
| MTBF                      | 1,600,000 hours                                                                                                                                 |                                   |
| Total Bytes Written (TBW) | 1400TB                                                                                                                                          | 700TB                             |
| Warranty                  | Limited 5-year warranty. Limited warranty based on 5 years or TBW value, whichever comes first. (*TBW is evaluated by JEDEC workload standard.) |                                   |