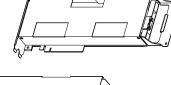

E:#6-32 PAN 5L PIN#2 X 10PCS

- 3. Remove the securing screw on the riser bracket and lift up the it out of system.
- 4. Attach the support brackets to GPU card and secure the brackets with screws.
- Install DIMMs and replace the card side cover.
  Attach the support bracket to the side cover
- and secure the side cover with screws.
- 7. Install the VCA card to system and secure the card with screws.