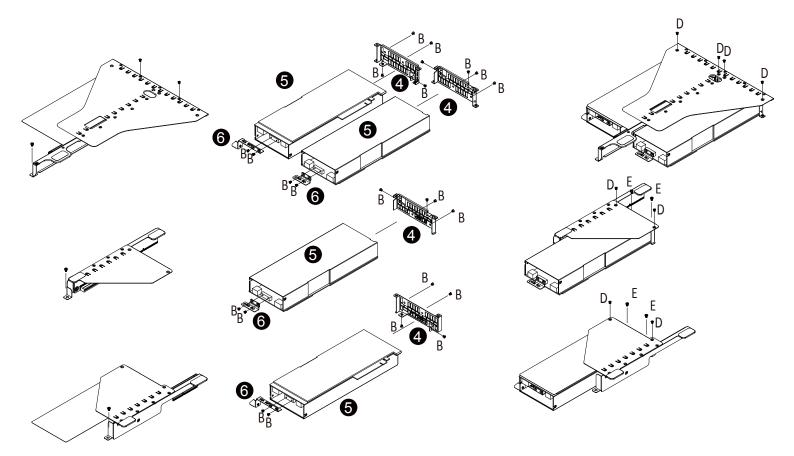

## **Intel VCA Card Installation Guide**

| REAR WIN X 2PCS |  |
|-----------------|--|
|                 |  |

Support Bracket Part List

FRONT R X 1PCS

FRONT L X 1PCS

SUPPORT L X2PCS

1. Remove the card side cover.

2. Remove all support brackets and handle.

Parts Kit Part Number: 25HB2-G19033-U1R

Screw Type List

**M** 

**M** 

P

B:M3 FLAT 5L PIN#2 X 24PCS

D:#6-32 FLAT 5L PIN#2 X 8PCS

E:#6-32 PAN 5L PIN#2 X 10PCS

- 3. Remove the securing screw on the riser bracket and lift up the it out of system.
- 4. Attach the support brackets to GPU card and secure the brackets with screws.
- Install DIMMs and replace the card side cover.
  Attach the support bracket to the side cover
- and secure the side cover with screws.
- 7. Install the VCA card to system and secure the card with screws.