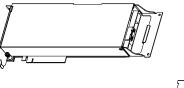

## **Intel VCA Card Installation Guide**

| REAR WIN X 2PCS |  |
|-----------------|--|
|                 |  |

Support Bracket Part List

FRONT R X 1PCS

FRONT L X 1PCS

SUPPORT L X2PCS

1. Remove the card side cover.

2. Remove all support brackets and handle.

Parts Kit Part Number: 25HB2-G19033-U1R

Screw Type List

**M** 

**M** 

P

B:M3 FLAT 5L PIN#2 X 24PCS

D:#6-32 FLAT 5L PIN#2 X 8PCS