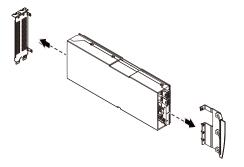

- 2. Remove the securing screw on the riser bracket and lift it up out of system.
- 3. Attach the support brackets to GPU cards and secure the brackets with screws.
- 4. Install the GPU card to system and secure the card with screws.