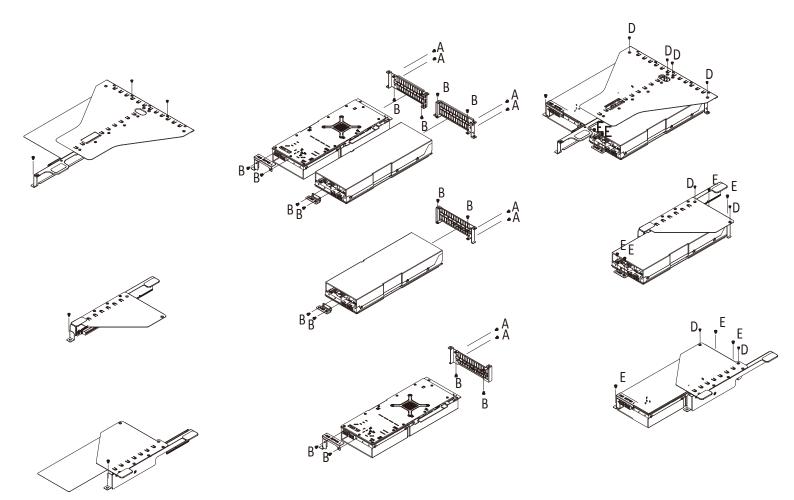

- Parts Kit Part Number:25HB2-G19032-U1R Screw Type List
  - A:M2.5 PAN 5L PIN#1 X 8PCS
  - S™ B:M3 PAN 5L PIN#2 X 16PCS
  - 🛞 D:#6-32 FLAT 5L PIN#2 X 8PCS
  - E:#6-32 PAN 5L PIN#2 X 10PCS

1. Remove all support brackets and handles.

- 2. Remove the securing screw on the riser bracket and lift it up out of system.
- 3. Attach the support brackets to GPU cards and secure the brackets with screws.
- 4. Install the GPU card to system and secure the card with screws.