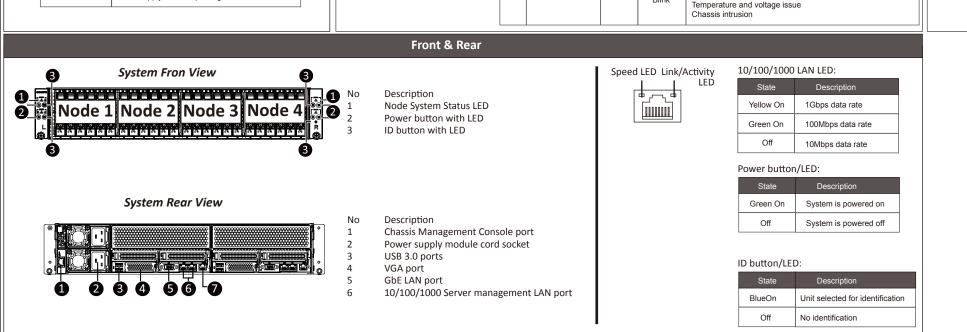

Enclosure

Status LED

Green

Ambe

Solid On

Solid On

System is operating normally.

Power supply voltage issue

System fan failure

System temperature

Critical condition, may indicates: Power module failure

Non-critical condition, may indicates: Redundant power module failure

AC cord unplugged, or AC power lost; with a second

ower supply in parallel still with AC input power.

Power supply critical event causing a shutdown;

Power supply warning events where the power supply continues to operate;

high power current, slow fan

OTP, OCP, UVP, OVP, fan fail

2Hz Blink/Green Power supply firware updating

Amber

0.5Hz Blink/Amber

Amber