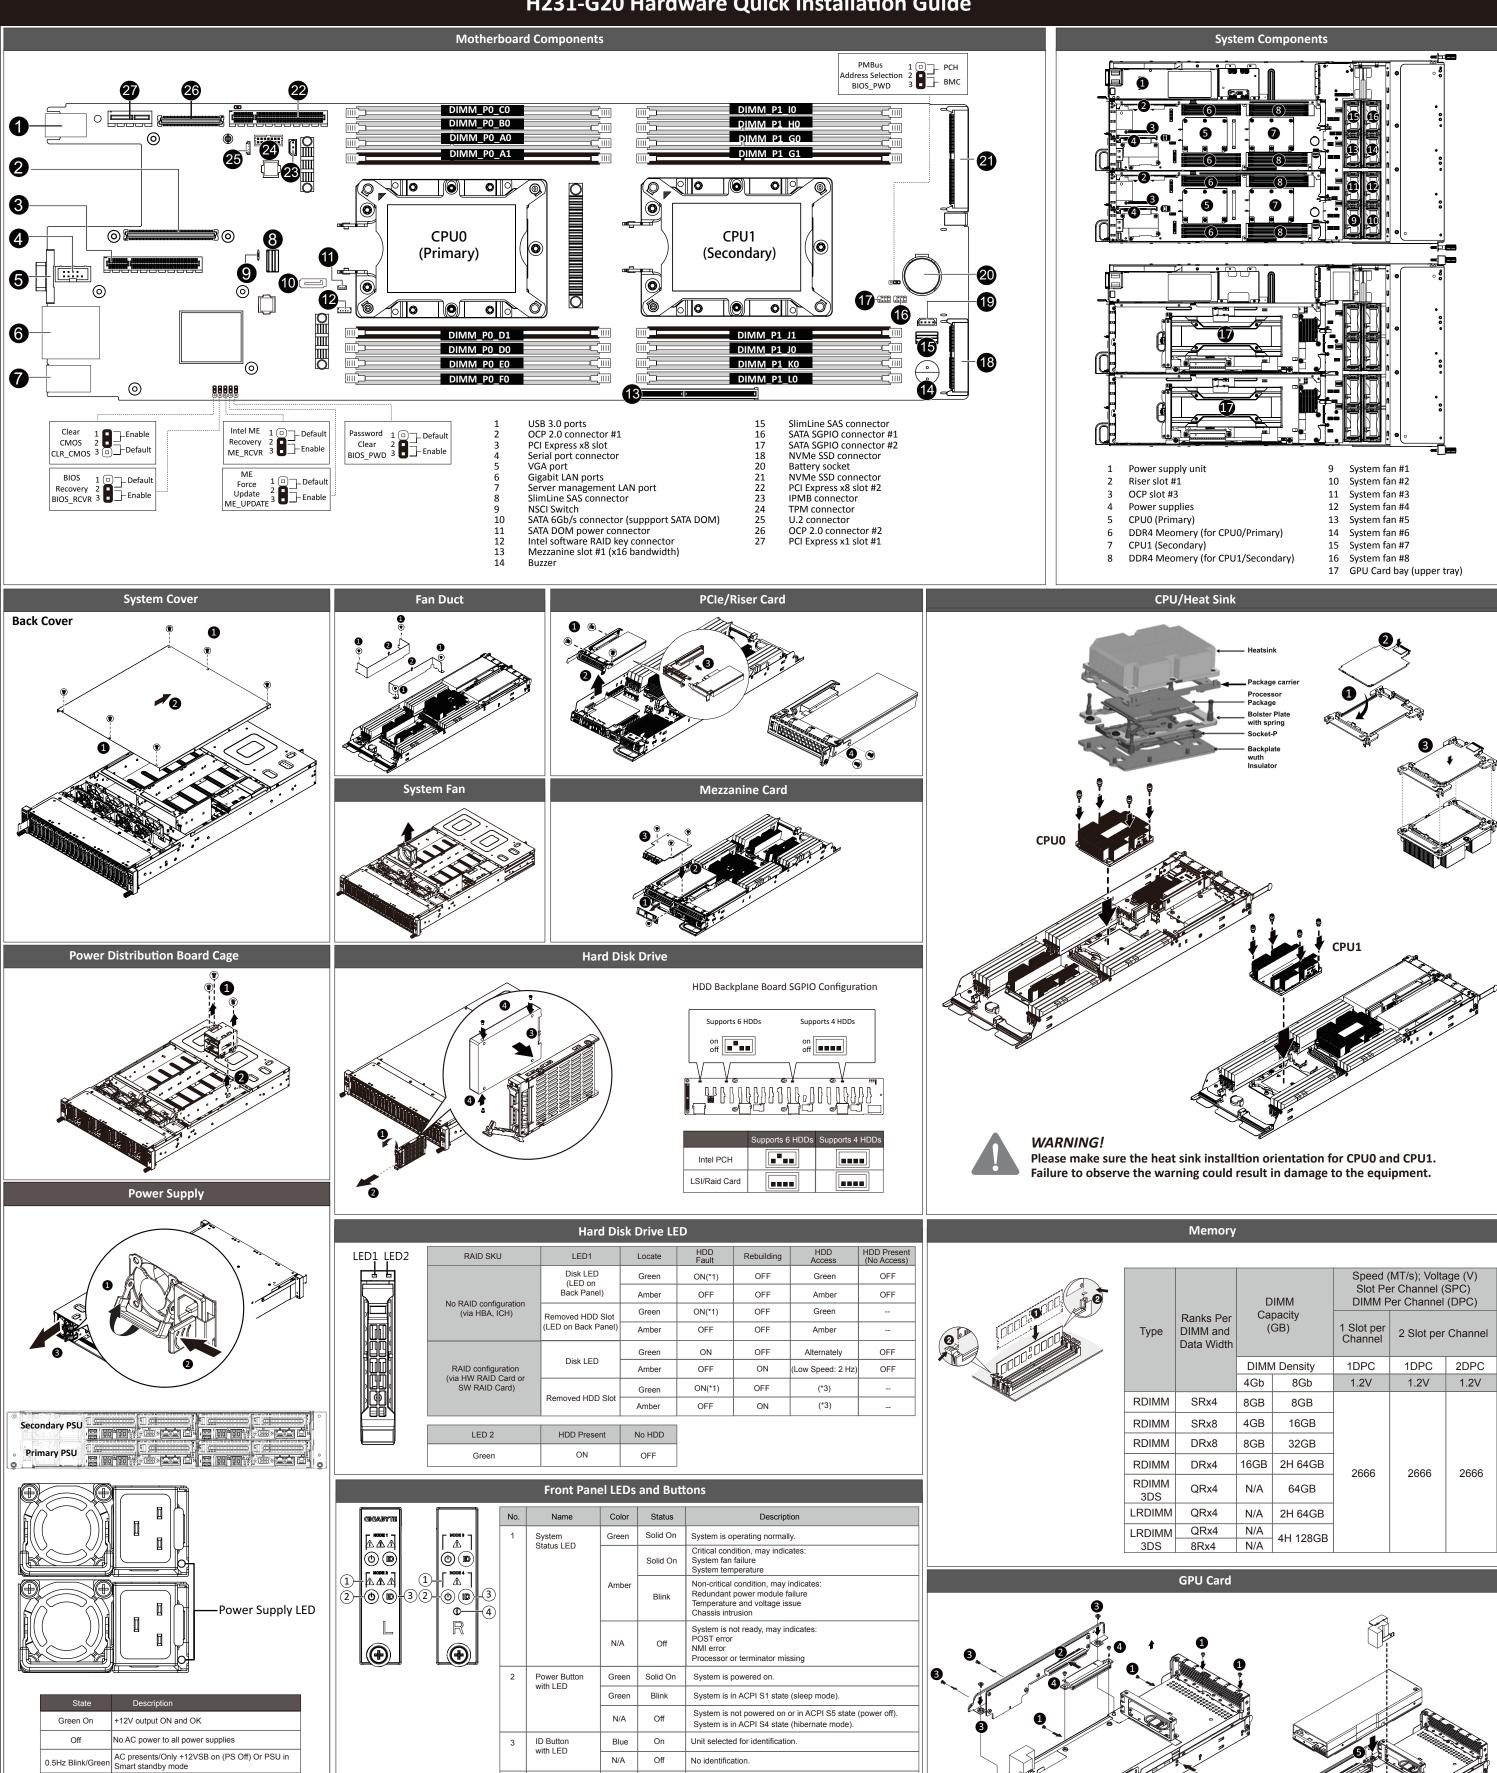

Enclosure

Status LED

Green

Ambe

Solid On

Solid On

System is operating normally.

Power supply voltage issue

System fan failure

System temperature

Critical condition, may indicates: Power module failure

Non-critical condition, may indicates: Redundant power module failure

AC cord unplugged, or AC power lost; with a second

ower supply in parallel still with AC input power.

Power supply critical event causing a shutdown;

Power supply warning events where the power supply continues to operate;

high power current, slow fan

OTP, OCP, UVP, OVP, fan fail

2Hz Blink/Green Power supply firware updating

Amber

0.5Hz Blink/Amber

Amber