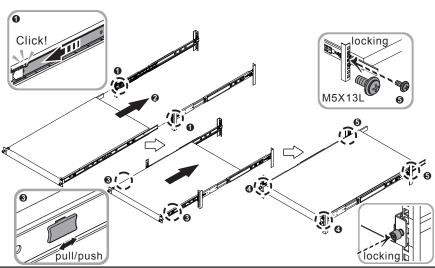

## **King Slide** — 3A02-600

Note: Please check rack post type. The rail pre-installed type is for square hole post. If rack post is round hole post, please switch to the suitable screws.

3) Fix the outer rail/bracket assembly to the frame.

- Ensure ball bearing retainer is located at the front of the rail.
- 2.Insert the chassis into outer rails.
- ❸.When hit a stop , please pull / push the release tab on the inner rails.
- ④.⑤.Tighten chassis with shipping screws.