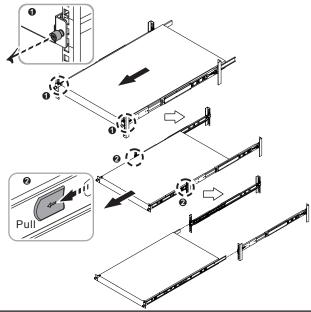

## Detach Front Bracket from Rack Post

- Loosen shipping screw to pull out chassis.
- 2. Press the disconnect tab forward to remove chassis.