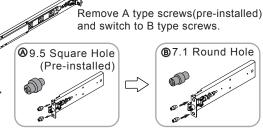

## **King Slide** — 3A02-600

Note: Please check rack post type. The rail pre-installed type is for square hole post. If rack post is round hole post, please switch to the suitable screws.

3) Fix the outer rail/bracket assembly to the frame.