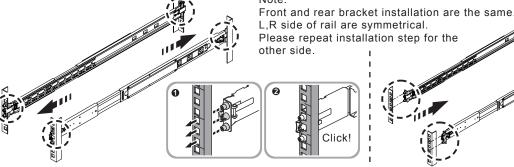

## **King Slide** — 3A02-600

Note: Please check rack post type. The rail pre-installed type is for square hole post. If rack post is round hole post, please switch to the suitable screws.

3) Fix the outer rail/bracket assembly to the frame.