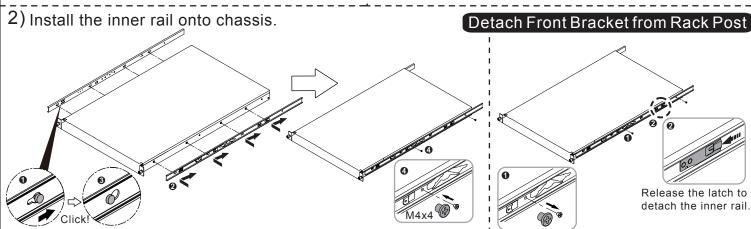

## **King Slide** — 3A02-600

Note: Please check rack post type. The rail pre-installed type is for square hole post. If rack post is round hole post, please switch to the suitable screws.

3) Fix the outer rail/bracket assembly to the frame.

## Detach Front Bracket from Rack Post

- Loosen shipping screw to pull out chassis.
- 2. Press the disconnect tab forward to remove chassis.