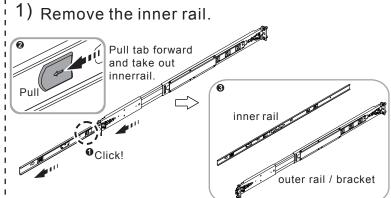

## **King Slide** — 3A02-600

Note: Please check rack post type. The rail pre-installed type is for square hole post. If rack post is round hole post, please switch to the suitable screws.

3) Fix the outer rail/bracket assembly to the frame.