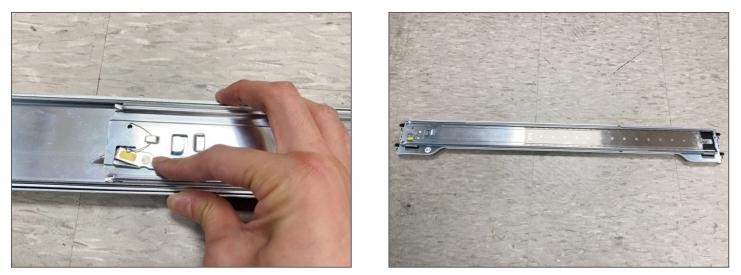

### **Preparing the Slide Rail Assembly**

Unpack the slide rail assembly. 

Pull the slide rail assembly 2 until it reaches stop.

4

slide rail assembly.

- Installing the Front Section of the Slide **Rail onto the W42G-P08R**
- Remove the side cover. Push the blue latch and push forward the side cover to remove it.