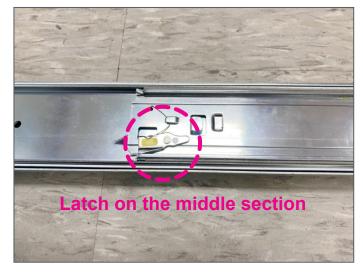

2 locked on.) Do the same for the other slide.

**3** Push the latch between the front and middle section of the rail assembly, then simultaneously withdraw the front section from slide rail assembly.

After withdrawing the front section, push back the middle section into the slide rail assembly. Push the latch and push back the middle section into the