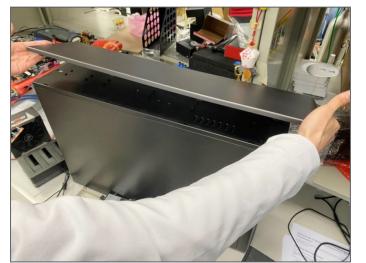

1 Pull out the slide rail assembly on your rack until it stops.

2 Align the front section of the W42G-P08R with the rail assembly and insert it. and right slides simultaneously to prevent any stuck during the insert process.)

### **GS-W42G-P08R Slide Rails and Rack Installation Instructions**

**5** Sliding the W42G-P08R Back into the Rack