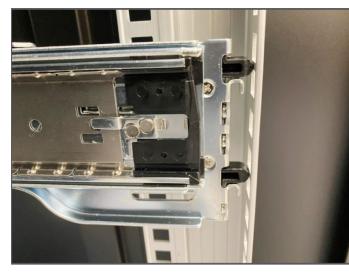

Position the front section against the W42G-P08R, and make sure the mounting holes on the front section are aligned with the locating pins on the side of the W42G-P08R. Assemble the front section onto the W42G-P08R and pull back to lock on. (NOTE: Make sure the below fixed bracket is