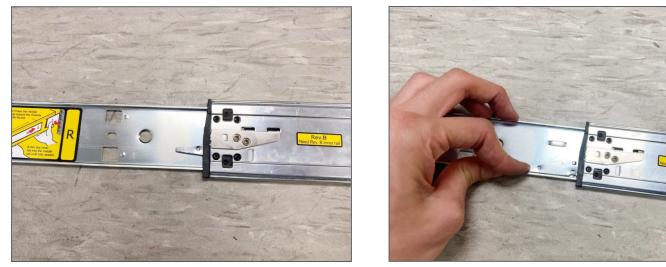

### **Preparing the Slide Rail Assembly**

Unpack the slide rail assembly. 

Pull the slide rail assembly 2 until it reaches stop.

4

slide rail assembly.

- Installing the Front Section of the Slide **Rail onto the W42G-P08R**
- Remove the side cover. Push the blue latch and push forward the side cover to remove it.

2 locked on.) Do the same for the other slide.

**3** Push the latch between the front and middle section of the rail assembly, then simultaneously withdraw the front section from slide rail assembly.

After withdrawing the front section, push back the middle section into the slide rail assembly. Push the latch and push back the middle section into the