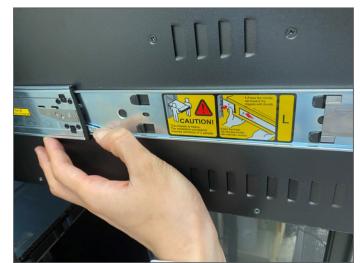

### **Preparing the Slide Rail Assembly**

Unpack the slide rail assembly. 

Pull the slide rail assembly 2 until it reaches stop.

4

slide rail assembly.

- Installing the Front Section of the Slide **Rail onto the W42G-P08R**
- Remove the side cover. Push the blue latch and push forward the side cover to remove it.