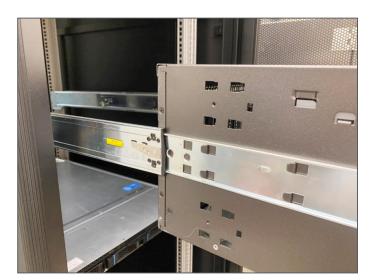

1 Pull out the slide rail assembly on your rack until it stops.

2 Align the front section of the W42G-P08R with the rail assembly and insert it. and right slides simultaneously to prevent any stuck during the insert process.)

The front side and rear side assembly methods are the same. Attach the mounting bracket to the rack posts. Then lock on and push

(NOTE: You should insert the left

B Installation completed.