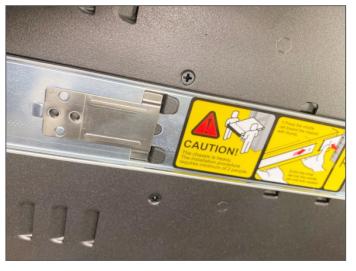

2 locked on.) Do the same for the other slide.

**3** Push the latch between the front and middle section of the rail assembly, then simultaneously withdraw the front section from slide rail assembly.

After withdrawing the front section, push back the middle section into the slide rail assembly. Push the latch and push back the middle section into the

Position the front section against the W42G-P08R, and make sure the mounting holes on the front section are aligned with the locating pins on the side of the W42G-P08R. Assemble the front section onto the W42G-P08R and pull back to lock on. (NOTE: Make sure the below fixed bracket is