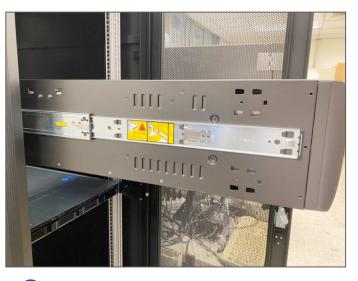

The front side and rear side assembly methods are the same. Attach the mounting bracket to the rack posts. Then lock on and push

(NOTE: You should insert the left

B Installation completed.

### **GS-W42G-P08R Slide Rails and Rack Installation Instructions**

**5** Sliding the W42G-P08R Back into the Rack