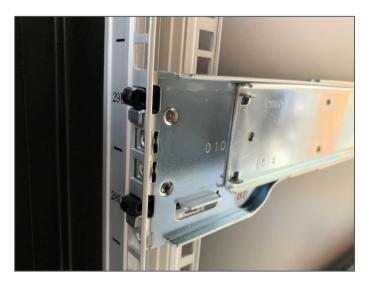

Position the front section against the W42G-P08R, and make sure the mounting holes on the front section are aligned with the locating pins on the side of the W42G-P08R. Assemble the front section onto the W42G-P08R and pull back to lock on. (NOTE: Make sure the below fixed bracket is