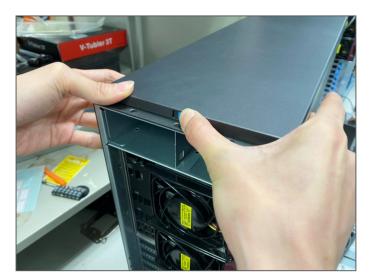

Position the front section against the W42G-P08R, and make sure the mounting holes on the front section are aligned with the locating pins on the side of the W42G-P08R. Assemble the front section onto the W42G-P08R and pull back to lock on. (NOTE: Make sure the below fixed bracket is