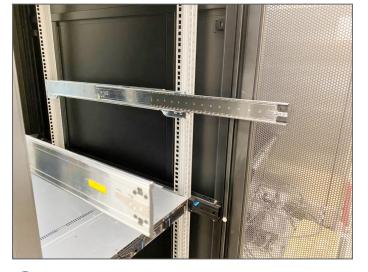

# **GS-W42G-P08R Slide Rails and Rack Installation Instructions**

Position the slide rail assembly in your rack and attach the mounting bracket to the rack posts. Then lock on and push down.

2 down. Do the same for the other slide.

1 Pull out the slide rail assembly on your rack until it stops.

2 Align the front section of the W42G-P08R with the rail assembly and insert it. and right slides simultaneously to prevent any stuck during the insert process.)