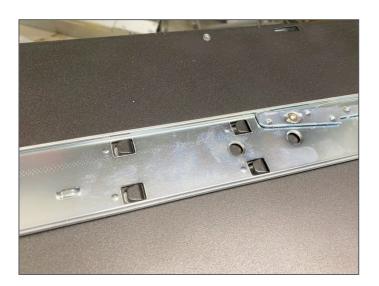

2 locked on.) Do the same for the other slide.

**3** Push the latch between the front and middle section of the rail assembly, then simultaneously withdraw the front section from slide rail assembly.

After withdrawing the front section, push back the middle section into the slide rail assembly. Push the latch and push back the middle section into the