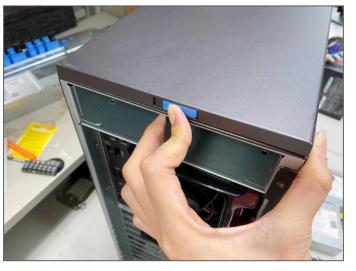

### **Preparing the Slide Rail Assembly**

Unpack the slide rail assembly. 

Pull the slide rail assembly 2 until it reaches stop.

4

slide rail assembly.

- Installing the Front Section of the Slide **Rail onto the W42G-P08R**
- Remove the side cover. Push the blue latch and push forward the side cover to remove it.