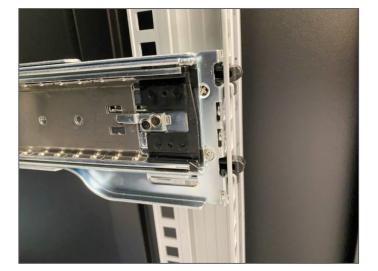

Position the front section against the W42G-P08R, and make sure the mounting holes on the front section are aligned with the locating pins on the side of the W42G-P08R. Assemble the front section onto the W42G-P08R and pull back to lock on. (NOTE: Make sure the below fixed bracket is