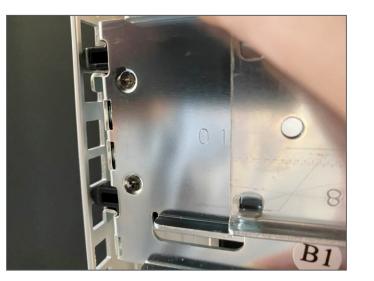

Position the front section against the W42G-P08R, and make sure the mounting holes on the front section are aligned with the locating pins on the side of the W42G-P08R. Assemble the front section onto the W42G-P08R and pull back to lock on. (NOTE: Make sure the below fixed bracket is