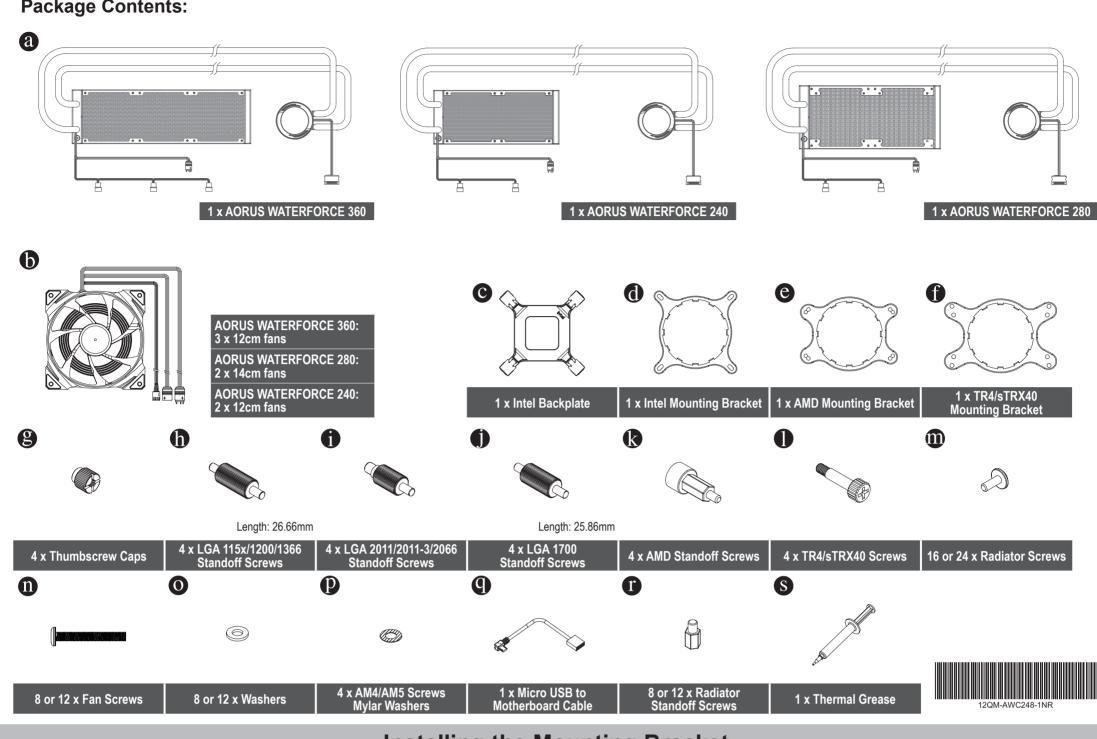

# **AORUS WATERFORCE Quick Installation Guide**

## **Package Contents:**







## **Installing the Mounting Bracket**



## **Cable Connection**







rescrews are for use on AORUS chassis model AC300G and AC300W only.







#### GIGA-BYTE TECHNOLOGY CO., LTD.

Address: No.6, Baoqiang Rd., Xindian Dist., New Taipei City 231, Taiwan

TEL: +886-2-8912-4000, FAX: +886-2-8912-4005 Tech. and Non-Tech. Support (Sales/Marketing): https://esupport.gigabyte.com

WEB address (English): https://www.gigabyte.com

WEB address (Chinese): https://www.gigabyte.com/tw

Copyright
© 2022 GIGA-BYTE TECHNOLOGY CO., LTD. All rights reserved.

The trademarks mentioned in this manual are legally registered to their respective owners.

## **Disclaimer**

Information in this manual is protected by copyright laws and is the property of GIGABYTE.

Changes to the specifications and featu