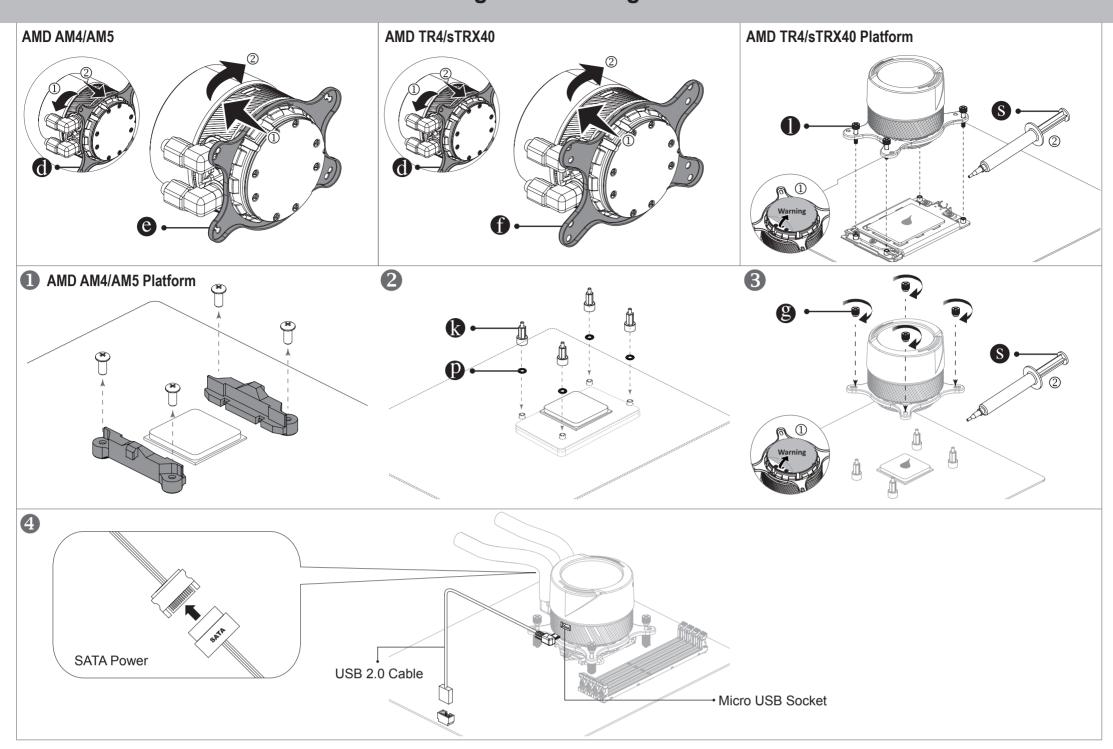

# **AORUS WATERFORCE Quick Installation Guide**

## **Package Contents:**







## **Installing the Mounting Bracket**



## **Cable Connection**







rescrews are for use on AORUS chassis model AC300G and AC300W only.







#### GIGA-BYTE TECHNOLOGY CO., LTD.

Address: No.6, Baoqiang Rd., Xindian Dist., New Taipei City 231, Taiwan

TEL: +886-2-8912-4000, FAX: +886-2-8912-4005 Tech. and Non-Tech. Support (Sales/Marketing): https://esupport.gigabyte.com

WEB address (English): https://www.gigabyte.com

WEB address (Chinese): https://www.gigabyte.com/tw

Copyright
© 2022 GIGA-BYTE TECHNOLOGY CO., LTD. All rights reserved.

The trademarks mentioned in this manual are legally registered to their respective owners.

## **Disclaimer**

Information in this manual is protected by copyright laws and is the property of GIGABYTE.

Changes to the specifications and features in this manual may be made by GIGABYTE wit