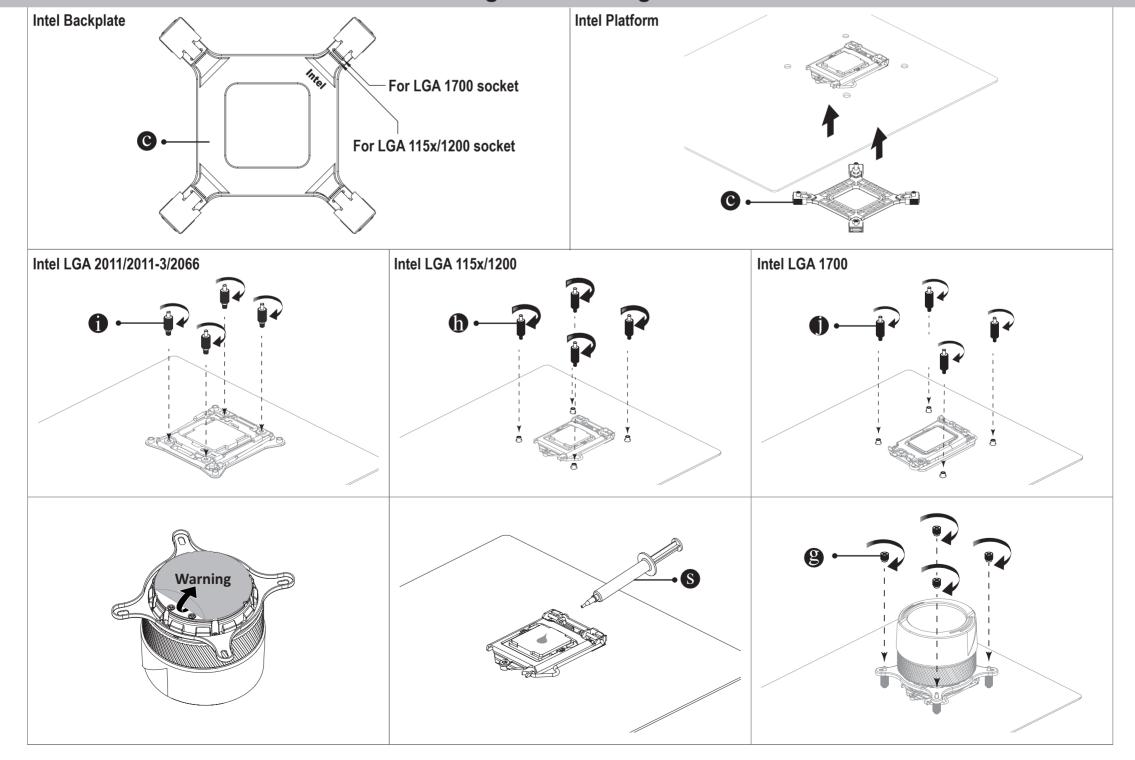

# **AORUS WATERFORCE Quick Installation Guide**

## **Package Contents:**







## **Installing the Mounting Bracket**



## **Cable Connection**







rescrews are for use on AORUS chassis model AC300G and AC300W only.







#### GIGA-BYTE TECHNOLOGY CO., LTD.

Address: No.6, Baoqiang Rd., Xindian Dist., New Taipei City 231, Taiwan

TEL: +886-2-8912-4000, FAX: +886-2-8912-4005 Tech. and Non-Tech. Support (Sales/Marketing): https://esupport.gigabyte.com

WEB address (English): https://www.gigabyte.com

WEB address (Chinese): https://www.gigabyte.com/tw

Copyright
© 2022 GIGA-BYTE TECHNOLOGY CO., LTD. All rights reserved.

The trademarks mentioned in this manual are legally registered to their respective owners.

## **Disclaimer**

Information in this manual is protected by copyright laws and is the property of GIGABYTE.

Changes to the specifications and features