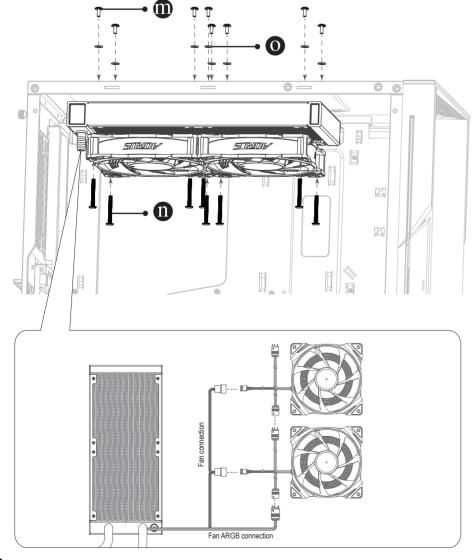

## **Cable Connection**

rescrews are for use on AORUS chassis model AC300G and AC300W only.