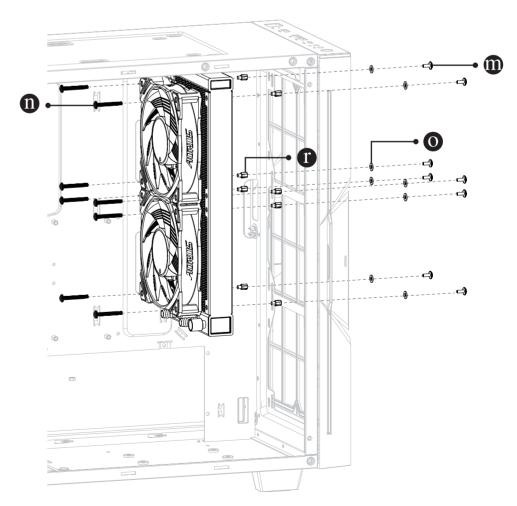

## **Installing the Mounting Bracket**

## **Cable Connection**

rescrews are for use on AORUS chassis model AC300G and AC300W only.