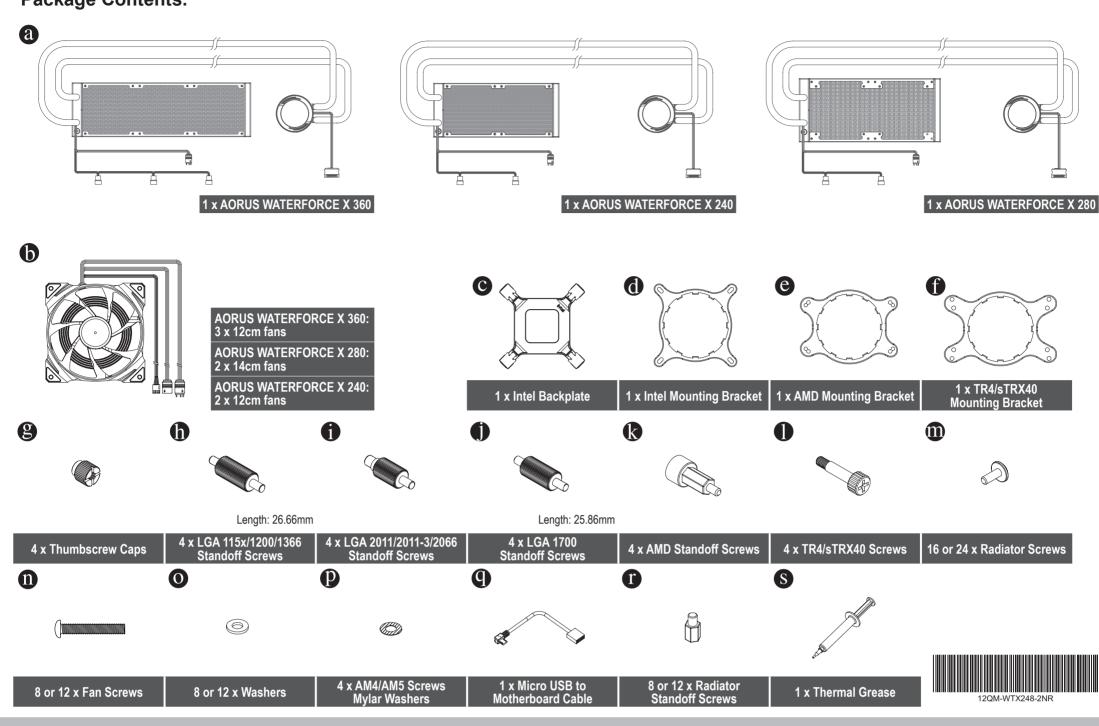

# **AORUS WATERFORCE X Quick Installation Guide**

## **Package Contents:**







## **Installing the Mounting Bracket**



## **Cable Connection**







- ① screws are for use on AORUS chassis model AC300G and AC300W only.
- Enable Video upload function must to plug Micro SD card.
- Product not including Micro SD card in box.







#### **GIGA-BYTE TECHNOLOGY CO., LTD.**

Address: No.6, Baoqiang Rd., Xindian Dist., New Taipei City 231, Taiwan TEL: +886-2-8912-4000, FAX: +886-2-8912-4005

Tech. and Non-Tech. Support (Sales/Marketing): https://esupport.gigabyte.com

WEB address (English): https://www.gigabyte.com

WEB address (Chinese): https://www.gigabyte.com/tw

Copyright
© 2022 GIGA-BYTE TECHNOLOGY CO., LTD. All rights reserved.

The trademarks mentioned in this manual are legally registered to their respective owners.

### **Disclaimer**

Information in this