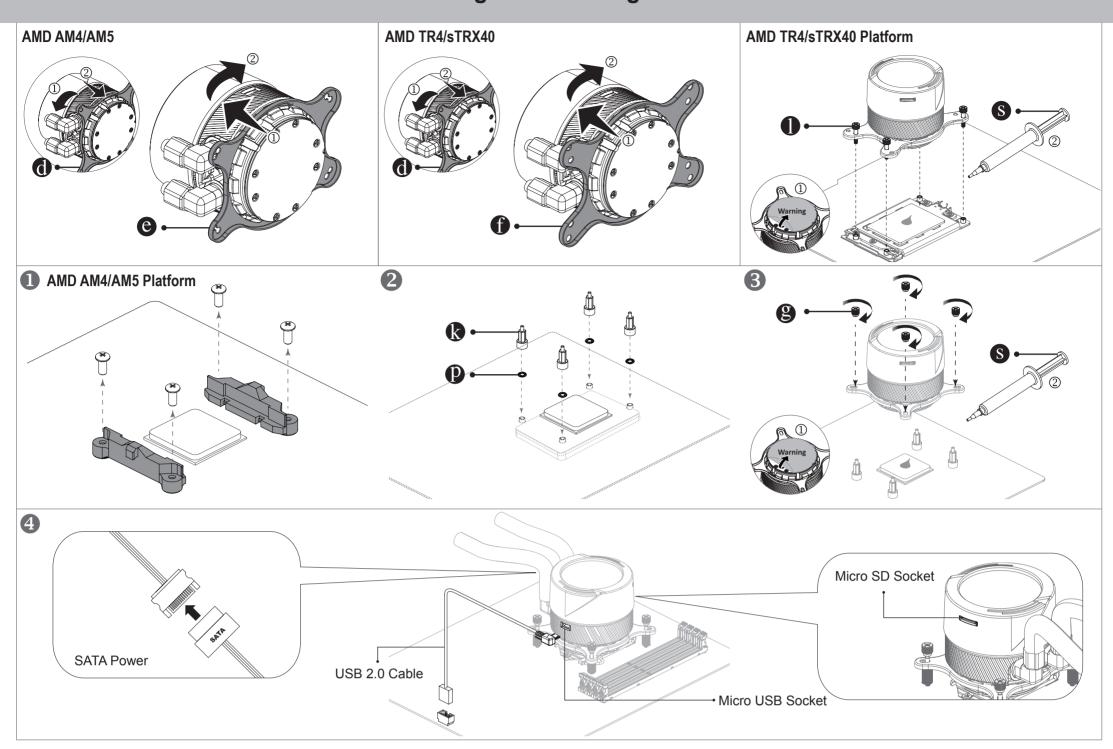

# **AORUS WATERFORCE X Quick Installation Guide**

## **Package Contents:**







## **Installing the Mounting Bracket**



## **Cable Connection**







- ① screws are for use on AORUS chassis model AC300G and AC300W only.
- Enable Video upload function must to plug Micro SD card.
- Product not including Micro SD card in box.







#### **GIGA-BYTE TECHNOLOGY CO., LTD.**

Address: No.6, Baoqiang Rd., Xindian Dist., New Taipei City 231, Taiwan TEL: +886-2-8912-4000, FAX: +886-2-8912-4005

Tech. and Non-Tech. Support (Sales/Marketing): https://esupport.gigabyte.com

WEB address (English): https://www.gigabyte.com

WEB address (Chinese): https://www.gigabyte.com/tw

Copyright
© 2022 GIGA-BYTE TECHNOLOGY CO., LTD. All rights reserved.

The trademarks mentioned in this manual are legally registered to their respective owners.

### **Disclaimer**

Information in this manual is protected by copyright laws and is