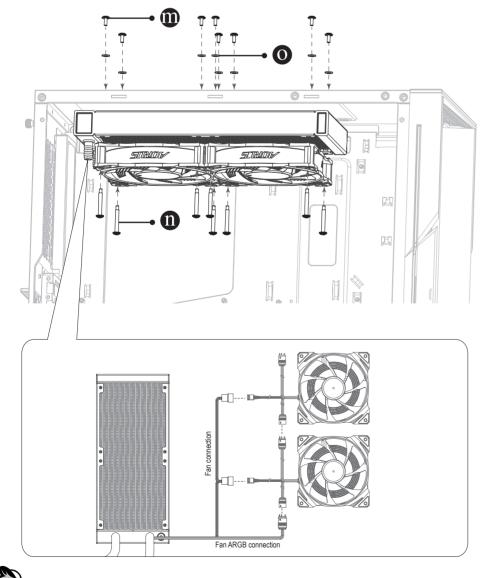

## **Cable Connection**

- ① screws are for use on AORUS chassis model AC300G and AC300W only.
- Enable Video upload function must to plug Micro SD card.
- Product not including Micro SD card in box.