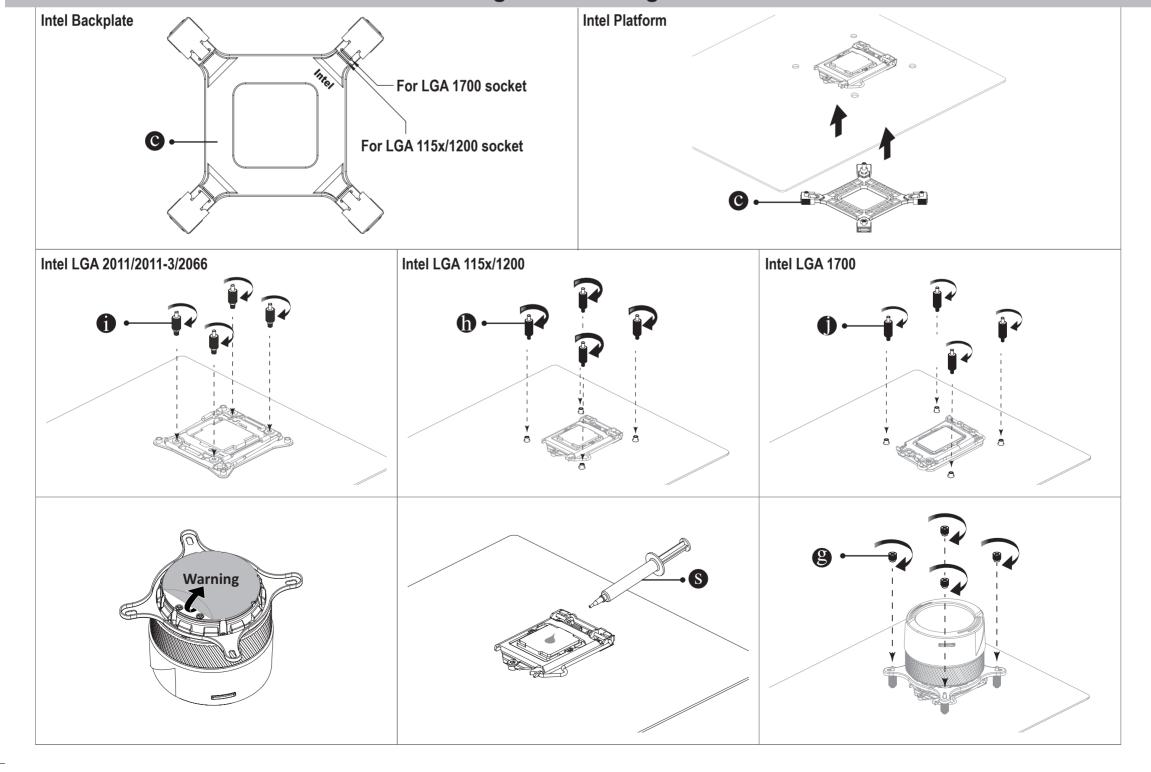

# **AORUS WATERFORCE X Quick Installation Guide**

## **Package Contents:**







## **Installing the Mounting Bracket**



## **Cable Connection**







- ① screws are for use on AORUS chassis model AC300G and AC300W only.
- Enable Video upload function must to plug Micro SD card.
- Product not including Micro SD card in box.







#### **GIGA-BYTE TECHNOLOGY CO., LTD.**

Address: No.6, Baoqiang Rd., Xindian Dist., New Taipei City 231, Taiwan TEL: +886-2-8912-4000, FAX: +886-2-8912-4005

Tech. and Non-Tech. Support (Sales/Marketing): https://esupport.gigabyte.com

WEB address (English): https://www.gigabyte.com

WEB address (Chinese): https://www.gigabyte.com/tw

Copyright
© 2022 GIGA-BYTE TECHNOLOGY CO., LTD. All rights reserved.

The trademarks mentioned in this manual are legally registered to their respective owners.

### **Disclaimer**

Information in this man