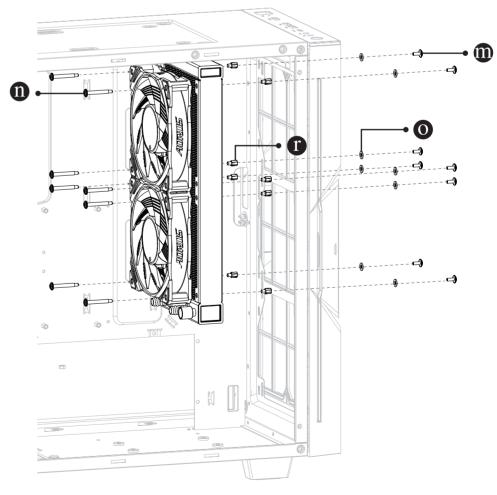

# **AORUS WATERFORCE X Quick Installation Guide**

## **Package Contents:**







## **Installing the Mounting Bracket**



## **Cable Connection**







- ① screws are for use on AORUS chassis model AC300G and AC300W only.
- Enable Video upload function must to plug Micro SD card.
- Product not including Micro SD card in box.







#### **GIGA-BYTE TECHNOLOGY CO., LTD.**

Address: No.6, Baoqiang Rd., Xindian Dist., New Taipei City 231, Taiwan TEL: +886-2-8912-4000, FAX: +886-2-8912-4005

Tech. and Non-Tech. Support (Sales/Marketing): https://esupport.gigabyte.com

WEB address (English): https://www.gigabyte.com

WEB address (Chinese): https://www.gigabyte.com/tw

Copyright
© 2022 GIGA-BYTE TECHNOLOGY CO., LTD. All rights reserved.

The trademarks mentioned in this manual are legally registered to their respective owners.

### **Disclaimer**

Information in this manual is protected by copyright laws and is the property of GIGABYTE.

Ch