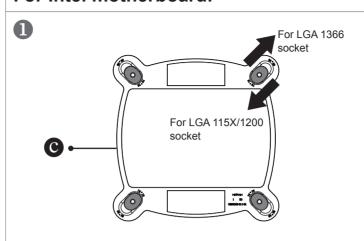

## **AORUS LIQUID COOLER Quick Installation Guide**

## Package contents:







1 x AORUS LIQUID COOLER 240

1 x AORUS LIQUID COOLER 360



AORUS LIQUID COOLER 360: 3 x 12cm fans AORUS LIQUID COOLER 280: 2 x 14cm fans AORUS LIQUID COOLER 240:

1 x AORUS LIQUID COOLER 280







1 x Intel Backplate

1 x Intel Mounting Bracket













1 x AMD Mounting Bracket



4 x Thumbscrew caps

8 or 12 x UNC 6-32x30mm Fan Screws





**1** 















4 x AM4 Standoff Screws

16 or 24 UNC 6-32x8mm Randiator Screws

8 or 16 x Washers

8 or 12 x Metal gaskets for fan



## **Installing the AORUS LIQUID COOLER**

### For Intel motherboard:











# **Installing the AORUS LIQUID COOLER** For AMD motherboard: 2 1











## **Cable Connection**



Copyright
© 2020 GIGA-BYTE TECHNOLOGY CO., LTD. All rights reserved.

The trademarks mentioned in this manual are legally registered to their respective owners.

Disclaimer
Information in this manual is protected by copyright laws and is the property of GIGABYTE.
Changes to the specifications and features in this manual may be made by GIGABYTE without prior notice.

No part of this manual may be reproduced, copied, translated, transmitted, or published in any form or by any means without GIGABYTE's prior written permission.

For product-related information, check on our website at: https://www.gigabyte.com



**Contact Us** 

GIGA-BYTE TECHNOLOGY CO., LTD.

Address: No.6, Baoqi