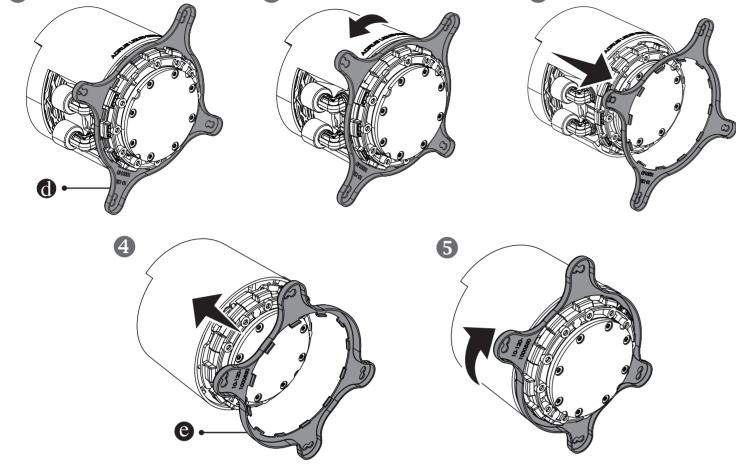

## **AORUS LIQUID COOLER Quick Installation Guide**

## Package contents:







1 x AORUS LIQUID COOLER 240

1 x AORUS LIQUID COOLER 360



AORUS LIQUID COOLER 360: 3 x 12cm fans AORUS LIQUID COOLER 280: 2 x 14cm fans AORUS LIQUID COOLER 240:

1 x AORUS LIQUID COOLER 280







1 x Intel Backplate

1 x Intel Mounting Bracket













1 x AMD Mounting Bracket



4 x Thumbscrew caps

8 or 12 x UNC 6-32x30mm Fan Screws





**1** 















4 x AM4 Standoff Screws

16 or 24 UNC 6-32x8mm Randiator Screws

8 or 16 x Washers

8 or 12 x Metal gaskets for fan



## **Installing the AORUS LIQUID COOLER**

### For Intel motherboard:











# **Installing the AORUS LIQUID COOLER** For AMD motherboard: 2 1











## **Cable Connection**



Copyright
© 2020 GIGA-BYTE TECHNOLOGY CO., LTD. All rights reserved.

The trademarks mentioned in this manual are legally registered to their respective owners.

Disclaimer
Information in this manual is protected by copyright laws and is the property of GIGABYTE.
Changes to the specifications and features in this manual may be made by GIGABYTE without prior notice.

No part of this manual may be reproduced, copied, translated, transmitted, or published in any form or by any means without GIGABYTE's prior written permission.

For product-related information, check on our website at: https://www.gigabyte.com



**Contact Us** 

GIGA-BYTE TECHNOLOGY CO., LTD.

Address: No.6, Baoqiang Rd., Xindian Dist., New Taipei City 231, Taiwan

TEL: +886-2-8912-4000, F