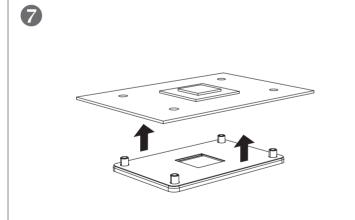

## **AORUS LIQUID COOLER Quick Installation Guide**

## Package contents:







1 x AORUS LIQUID COOLER 240

1 x AORUS LIQUID COOLER 360



AORUS LIQUID COOLER 360: 3 x 12cm fans AORUS LIQUID COOLER 280: 2 x 14cm fans AORUS LIQUID COOLER 240:

1 x AORUS LIQUID COOLER 280







1 x Intel Backplate

1 x Intel Mounting Bracket













1 x AMD Mounting Bracket



4 x Thumbscrew caps

8 or 12 x UNC 6-32x30mm Fan Screws





**1** 















4 x AM4 Standoff Screws

16 or 24 UNC 6-32x8mm Randiator Screws

8 or 16 x Washers

8 or 12 x Metal gaskets for fan



## **Installing the AORUS LIQUID COOLER**

### For Intel motherboard:











# **Installing the AORUS LIQUID COOLER** For AMD motherboard: 2 1











## **Cable Connection**



Copyright
© 2020 GIGA-BYTE TECHNOLOGY CO., LTD. All rights reserved.

The trademarks mentioned in this manual are legally registered to their respective owners.

Disclaimer
Information in this manual is protected by copyright laws and is the property of GIGABYTE.
Changes to the specifications and features in this manual may be made by GIGABYTE without prior notice.

No part of this manual may be reproduced, copied, translated, transmitted, or published in any form or by any means without GIGABYTE's prior written permission.

For product-related information, check on our website at: https://www.gigabyte.com



**Contact Us** 

GIGA-BYTE TECHNOLOGY CO., LTD.

Address: No.6, Baoqiang Rd., Xindian Dist., New Taipei City 231, Taiwan

TEL: +886-2-8912-4000, FAX: