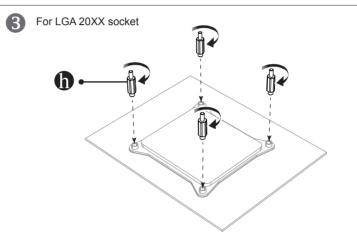

## **AORUS LIQUID COOLER Quick Installation Guide**

## Package contents:







1 x AORUS LIQUID COOLER 240

1 x AORUS LIQUID COOLER 360



AORUS LIQUID COOLER 360: 3 x 12cm fans AORUS LIQUID COOLER 280: 2 x 14cm fans AORUS LIQUID COOLER 240:

1 x AORUS LIQUID COOLER 280







1 x Intel Backplate

1 x Intel Mounting Bracket













1 x AMD Mounting Bracket



4 x Thumbscrew caps

8 or 12 x UNC 6-32x30mm Fan Screws





**1** 















4 x AM4 Standoff Screws

16 or 24 UNC 6-32x8mm Randiator Screws

8 or 16 x Washers

8 or 12 x Metal gaskets for fan



## **Installing the AORUS LIQUID COOLER**

### For Intel motherboard:











# **Installing the AORUS LIQUID COOLER** For AMD motherboard: 2 1











## **Cable Connection**



Copyright
© 2020 GIGA-BYTE TECHNOLOGY CO., LTD. All rights reserved.

The trademarks mentioned in this manual are legally registered to their respective owners.

Disclaimer
Information in this manual is protected by copyright laws and is the property of GIGABYTE.
Changes to the specifications and features in this manual may be made by GIGABYTE without prior notice.

No part of this manual may be reproduced, copied, translated, transmitted, or published in any form or by any means without GIGABYTE's prior written permission.

For product-related information, check on our website at: https://www.gigabyte.com



**Contact Us** 

GIGA-BYTE TECHNOLOGY CO., LTD.

Address: No.6, Baoqiang