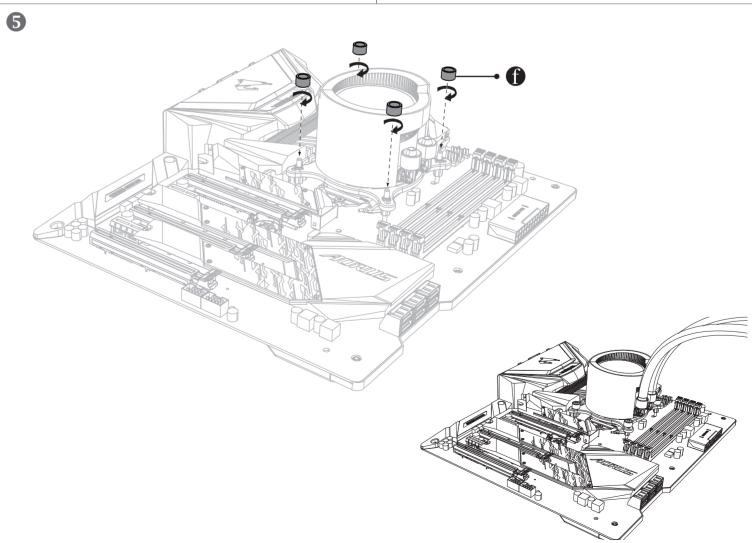

## **AORUS LIQUID COOLER Quick Installation Guide**

## Package contents:







1 x AORUS LIQUID COOLER 240

1 x AORUS LIQUID COOLER 360



AORUS LIQUID COOLER 360: 3 x 12cm fans AORUS LIQUID COOLER 280: 2 x 14cm fans AORUS LIQUID COOLER 240:

1 x AORUS LIQUID COOLER 280







1 x Intel Backplate

1 x Intel Mounting Bracket













1 x AMD Mounting Bracket



4 x Thumbscrew caps

8 or 12 x UNC 6-32x30mm Fan Screws





**1** 















4 x AM4 Standoff Screws

16 or 24 UNC 6-32x8mm Randiator Screws

8 or 16 x Washers

8 or 12 x Metal gaskets for fan



## **Installing the AORUS LIQUID COOLER**

### For Intel motherboard:











# **Installing the AORUS LIQUID COOLER** For AMD motherboard: 2 1











## **Cable Connection**



Copyright
© 2020 GIGA-BYTE TECHNOLOGY CO., LTD. All rights reserved.

The trademarks mentioned in this manual are legally registered to their respective owners.

Disclaimer
Information in this manual is protected by copyright laws and is the property of GIGABYTE.
Changes to the specifications and features in this manual may be made by GIGABYTE without prior notice.

No part of this manual may be reproduced, copied, translated, transmitted, or published in any form or by any means without GIGABYTE's prior written permission.

For product-related information, check on our website at: https://www.gigabyte.com



**Contact Us** 

GIGA-BYTE TECHNOLOGY CO., LTD.

Address: No.6, Baoqiang Rd.,