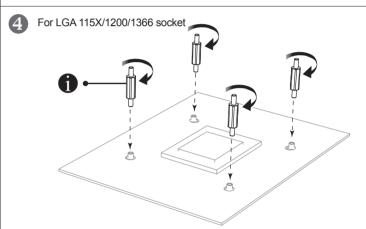

## **AORUS LIQUID COOLER Quick Installation Guide**

## Package contents:







1 x AORUS LIQUID COOLER 240

1 x AORUS LIQUID COOLER 360



AORUS LIQUID COOLER 360: 3 x 12cm fans AORUS LIQUID COOLER 280: 2 x 14cm fans AORUS LIQUID COOLER 240:

1 x AORUS LIQUID COOLER 280







1 x Intel Backplate

1 x Intel Mounting Bracket













1 x AMD Mounting Bracket



4 x Thumbscrew caps

8 or 12 x UNC 6-32x30mm Fan Screws





**1** 















4 x AM4 Standoff Screws

16 or 24 UNC 6-32x8mm Randiator Screws

8 or 16 x Washers

8 or 12 x Metal gaskets for fan



## **Installing the AORUS LIQUID COOLER**

### For Intel motherboard:











# **Installing the AORUS LIQUID COOLER** For AMD motherboard: 2 1











## **Cable Connection**



Copyright
© 2020 GIGA-BYTE TECHNOLOGY CO., LTD. All rights reserved.

The trademarks mentioned in this manual are legally registered to their respective owners.

Disclaimer
Information in this manual is protected by copyright laws and is the property of GIGABYTE.
Changes to the specifications and features in this manual may be made by GIGABYTE without prior notice.

No part of this manual may be reproduced, copied, translated, transmitted, or published in any form or by any means without GIGABYTE's prior written permission.

For product-related information, check on our website at: https://www.gigabyte.com



**Contact Us** 

GIGA-BYTE TECHNOLOGY CO., LTD.

Address: No.6, Baoqiang Rd