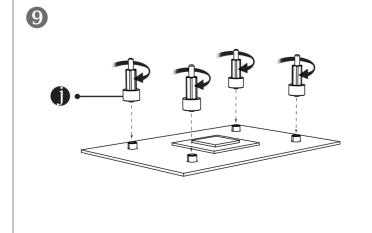

## **Installing the AORUS LIQUID COOLER**

# **Installing the AORUS LIQUID COOLER** For AMD motherboard: 2 1