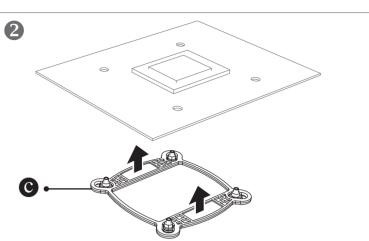

## **AORUS LIQUID COOLER Quick Installation Guide**

## Package contents:







1 x AORUS LIQUID COOLER 240

1 x AORUS LIQUID COOLER 360



AORUS LIQUID COOLER 360: 3 x 12cm fans AORUS LIQUID COOLER 280: 2 x 14cm fans AORUS LIQUID COOLER 240:

1 x AORUS LIQUID COOLER 280







1 x Intel Backplate

1 x Intel Mounting Bracket













1 x AMD Mounting Bracket



4 x Thumbscrew caps

8 or 12 x UNC 6-32x30mm Fan Screws





**1** 















4 x AM4 Standoff Screws

16 or 24 UNC 6-32x8mm Randiator Screws

8 or 16 x Washers

8 or 12 x Metal gaskets for fan



## **Installing the AORUS LIQUID COOLER**

### For Intel motherboard:











# **Installing the AORUS LIQUID COOLER** For AMD motherboard: 2 1











## **Cable Connection**



Copyright
© 2020 GIGA-BYTE TECHNOLOGY CO., LTD. All rights reserved.

The trademarks mentioned in this manual are legally registered to their respective owners.

Disclaimer
Information in this manual is protected by copyright laws and is the property of GIGABYTE.
Changes to the specifications and features in this manual may be made by GIGABYTE without prior notice.

No part of this manual may be reproduced, copied, translated, transmitted, or published in any form or by any means without GIGABYTE's prior written permission.

For product-related information, check on our website at: https://www.gigabyte.com



**Contact Us** 

GIGA-BYTE TECHNOLOGY CO., LTD.

Address: No.6, Baoqian