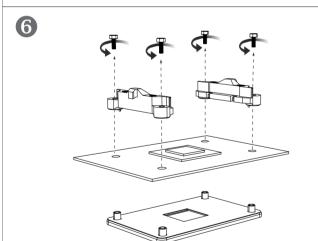

## **AORUS LIQUID COOLER Quick Installation Guide**

## Package contents:







1 x AORUS LIQUID COOLER 240

1 x AORUS LIQUID COOLER 360



AORUS LIQUID COOLER 360: 3 x 12cm fans AORUS LIQUID COOLER 280: 2 x 14cm fans AORUS LIQUID COOLER 240:

1 x AORUS LIQUID COOLER 280







1 x Intel Backplate

1 x Intel Mounting Bracket













1 x AMD Mounting Bracket



4 x Thumbscrew caps

8 or 12 x UNC 6-32x30mm Fan Screws





**1** 















4 x AM4 Standoff Screws

16 or 24 UNC 6-32x8mm Randiator Screws

8 or 16 x Washers

8 or 12 x Metal gaskets for fan



## **Installing the AORUS LIQUID COOLER**

### For Intel motherboard:











# **Installing the AORUS LIQUID COOLER** For AMD motherboard: 2 1











## **Cable Connection**



Copyright
© 2020 GIGA-BYTE TECHNOLOGY CO., LTD. All rights reserved.

The trademarks mentioned in this manual are legally registered to their respective owners.

Disclaimer
Information in this manual is protected by copyright laws and is the property of GIGABYTE.
Changes to the specifications and features in this manual may be made by GIGABYTE without prior notice.

No part of this manual may be reproduced, copied, translated, transmitted, or published in any form or by any means without GIGABYTE's prior written permission.

For product-related information, check on our website at: https://www.gigabyte.com



**Contact Us** 

GIGA-BYTE TECHNOLOGY CO., LTD.

Address: No.6, Baoqiang Rd., Xindian Dist., New Taipei City 231, Taiwan

TEL: +886-2-8912-4000, FAX