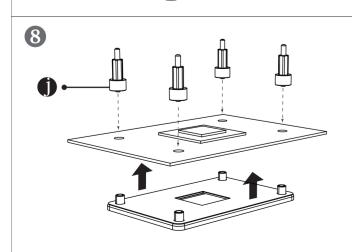

## **AORUS LIQUID COOLER Quick Installation Guide**

## Package contents:







1 x AORUS LIQUID COOLER 240

1 x AORUS LIQUID COOLER 360



AORUS LIQUID COOLER 360: 3 x 12cm fans AORUS LIQUID COOLER 280: 2 x 14cm fans AORUS LIQUID COOLER 240:

1 x AORUS LIQUID COOLER 280







1 x Intel Backplate

1 x Intel Mounting Bracket













1 x AMD Mounting Bracket



4 x Thumbscrew caps

8 or 12 x UNC 6-32x30mm Fan Screws





**1** 















4 x AM4 Standoff Screws

16 or 24 UNC 6-32x8mm Randiator Screws

8 or 16 x Washers

8 or 12 x Metal gaskets for fan



## **Installing the AORUS LIQUID COOLER**

### For Intel motherboard:











# **Installing the AORUS LIQUID COOLER** For AMD motherboard: 2 1











## **Cable Connection**



Copyright
© 2020 GIGA-BYTE TECHNOLOGY CO., LTD. All rights reserved.

The trademarks mentioned in this manual are legally registered to their respective owners.

Disclaimer
Information in this manual is protected by copyright laws and is the property of GIGABYTE.
Changes to the specifications and features in this manual may be made by GIGABYTE without prior notice.

No part of this manual may be reproduced, copied, translated, transmitted, or published in any form or by any means without GIGABYTE's prior written permission.

For product-related information, check on our website at: https://www.gigabyte.com



**Contact Us** 

GIGA-BYTE TECHNOLOGY CO., LTD.

Address: No.6, Baoqiang Rd., Xindian Dist., New Taipei City 231, Taiwan

TEL: +886-2-8912-4000, FAX: +8