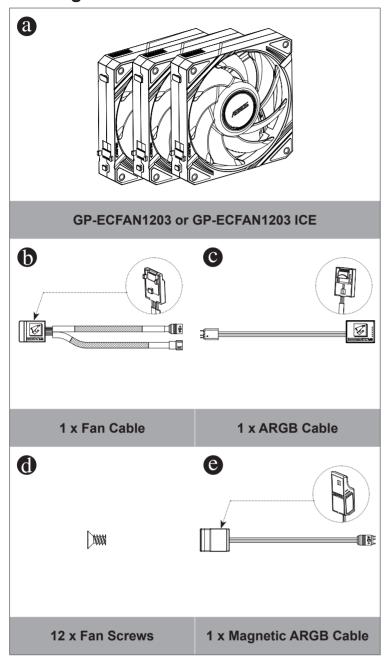

# ADRUS EZ CHAIN FAN 120 / ADRUS EZ CHAIN FAN 120 ICE INSTALLATION GUIDE

## **Package Contents:**







### **Contact Us**

### GIGA-BYTE TECHNOLOGY CO., LTD.

Address: No.6, Baoqiang Rd., Xindian Dist., New Taipei City 231

TEL: +886-2-8912-4000, FAX: +886-2-8912-4005

Tech. and Non-Tech. Support (Sales/Marketing): https://esupport.gigabyte.com

WEB address (English): https://www.gigabyte.com

WEB address (Chinese): https://www.gigabyte.com/tw

#### Copyright

© 2024 GIGA-BYTE TECHNOLOGY CO., LTD. All rights reserved.

The trademarks mentioned in this manual are legally registered to their respective owners.

#### <u>Disclaime</u>

Information in this manual is protected by copyright laws and is the property of GIGABYTE. Changes to the specifications and features in this manual may be made by GIGABYTE without prior notice. No part of this manual may be reproduced, copied, translated,