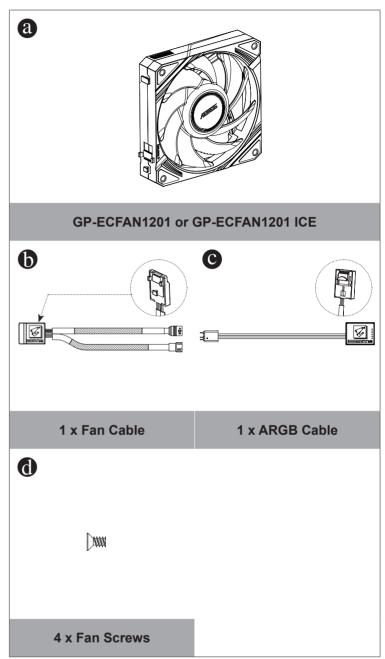

# ADRUS EZ CHAIN FAN 120 / ADRUS EZ CHAIN FAN 120 ICE INSTALLATION GUIDE

## **Package Contents:**







### **Contact Us**

### GIGA-BYTE TECHNOLOGY CO., LTD.

Address: No.6, Baoqiang Rd., Xindian Dist., New Taipei City 231

TEL: +886-2-8912-4000, FAX: +886-2-8912-4005

Tech. and Non-Tech. Support (Sales/Marketing): https://esupport.gigabyte.com

WEB address (English): https://www.gigabyte.com

WEB address (Chinese): https://www.gigabyte.com/tw

#### Copyright

© 2024 GIGA-BYTE TECHNOLOGY CO., LTD. All rights reserved.

The trademarks mentioned in this manual are legally registered to their respective owners.

#### <u>Disclaime</u>

Information in this manual is protected by copyright laws and is the property of GIGABYTE. Changes to the specifications and features in this manual may be made by GIGABYTE without prior notice. No part of this manual may be reproduced, copied, translated, tr