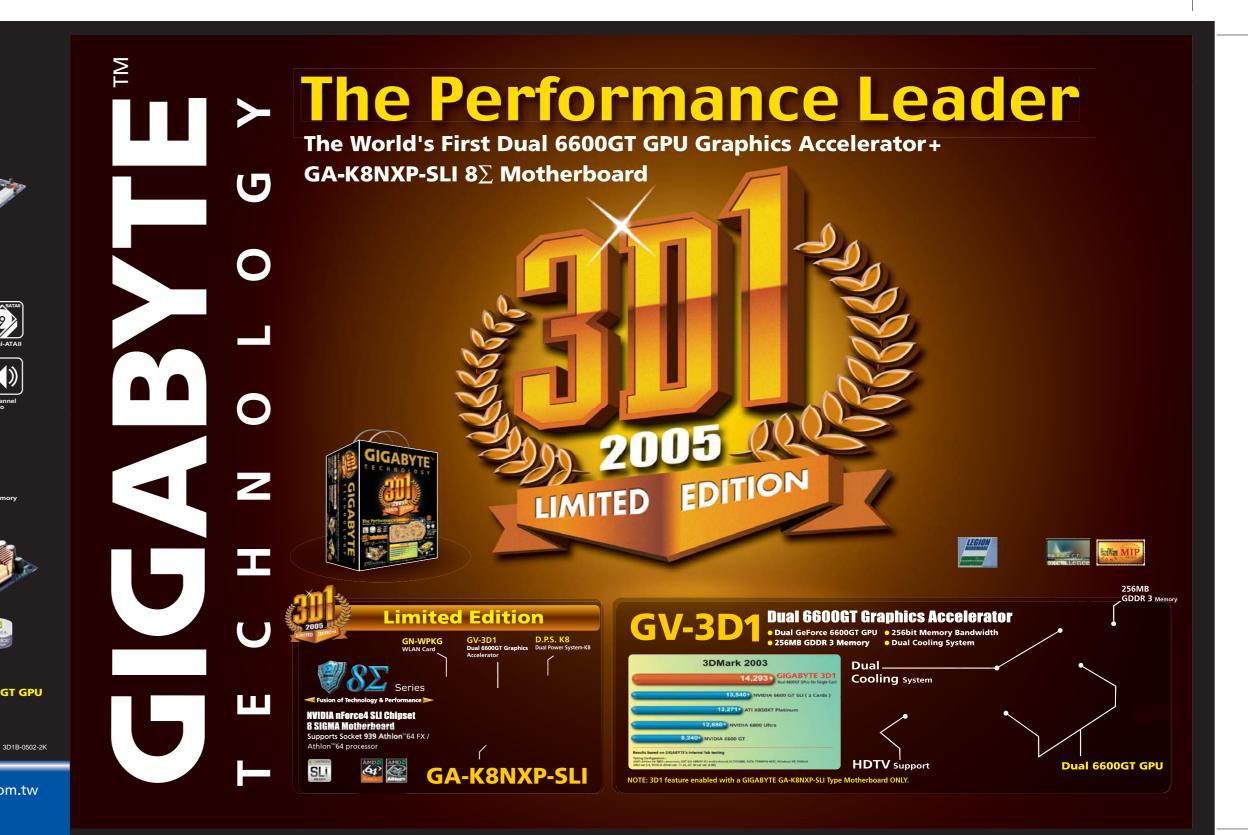

# The Performance Leader The World's First Dual 6600GT GPU Graphics Accelerator + GA-K8NXP-SLI 8 Motherboard

NVIDIA nForce4 SLI Chipset Motherboard Support Socket 939 Athlon™64 FX / Athlon™64 proces

GV-3D1 GV-3D1 Video-In Dual Geforce 6600 GT No VPU (NV43 GT) DVI Port TwinView Core Clock 500MHz Yes Specification Fan/Heat Sink Mem Clock 1120MHz Dual Cooling Fansink Mem Size RAMDAC(MHz) 400 256MB Mem Bus V-Tuner 2 256bit Tools Card† Bus Specification PCIEx16 DRIVER CD PCI Express Pixel Pipeline Full Version POWER DVD 8x2 S/W Bundle Mem Type Full Version GAME CD/ THIEF III 8x32-1.6 GDDR3

### ld's First Dual 6600GT Graphics Accelerator eForce 6600GT GPU 🖕 256MB GDDR 3 Memory • 256bit Memory Bandwidth • Dual Cooling System

### **NOTE:** 3D1 feature enabled with a GIGABYTE GA-K8NXP-SLI Type Motherboard ONLY.

The World's First Dual 6600GT Graphics Accelerator Dual GeForce 6600GT GPU
 256MB GDDR 3 Memory
 256bit Memory Bandwidth
 Dual Cooling System