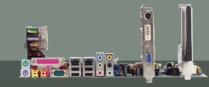

rated peripherials

ilicon Image Sil3114 control I. IEEE1394b controller

| GV-3D1 | The Wol<br>• Dual G |
|--------|---------------------|

Direct X

D-SUB

2 x RJ45 ports Audio (4 x Line-out/ 1 x Line-in/ 1 x MIC) connecto Coaxial S/PDIF input/ output PS/2 Keyboard/ Mouse x COM ports Form Factor

### GA-K8NXP-SLI NVIDIA nForce4 SLI Chipset 8 SIGMA Motherboard Supports Socket 939 Athlon<sup>™</sup> 64 FX / Athlon<sup>™</sup> 64 processor Rear Panel I/O Power Internal I/O Connectors ocket 939 supports AMD Athlon64/ thlon64FX 4 x USB 2.0/1.1 ports ATX power connector and ATX 12V connecto 4 x Serial ATA 3.0Gb/s connectors 4 x Serial ATA connectors

### 2 x UDMA ATA 133/100/66 IDE connectors x FDD connector 3 x USB 2.0/1.1 connectors (supports 6 ports) 2 x IEEE 1394b connectors (supports 3 ports) 3 x cooling fan pin headers 1 x Game/Midi connector