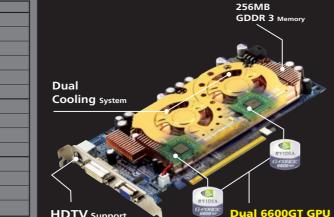

### ld's First Dual 6600GT Graphics Accelerator eForce 6600GT GPU 🖕 256MB GDDR 3 Memory • 256bit Memory Bandwidth • Dual Cooling System

### **NOTE:** 3D1 feature enabled with a GIGABYTE GA-K8NXP-SLI Type Motherboard ONLY.

The World's First Dual 6600GT Graphics Accelerator Dual GeForce 6600GT GPU
 256MB GDDR 3 Memory
 256bit Memory Bandwidth
 Dual Cooling System

GIGABYTE Technology, a world leader in IT product design and development, introduces 3D1, the world's first dual GPU graphics card to feature two high performance NVIDIA GeForce 6600GT graphics processors on a single PCI Express board. The 3D1 is also the world's first NVIDIA GeForce 6600GT graphics card with 256MB GDDR 3 memory supporting 256-bit memory bandwidth. With its massive GDDR 3 memory, the 3D1 delivers breathtaking performance when rendering ultra-high resolution textures, characters, and environments. The 3D1 by GIGABYTE, delivering innovative solutions for extreme gaming.