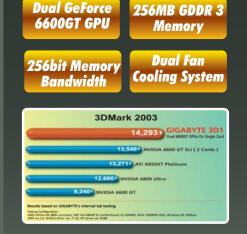

### ld's First Dual 6600GT Graphics Accelerator eForce 6600GT GPU 🖕 256MB GDDR 3 Memory • 256bit Memory Bandwidth • Dual Cooling System

### **NOTE:** 3D1 feature enabled with a GIGABYTE GA-K8NXP-SLI Type Motherboard ONLY.

The World's First Dual 6600GT Graphics Accelerator Dual GeForce 6600GT GPU
 256MB GDDR 3 Memory
 256bit Memory Bandwidth
 Dual Cooling System