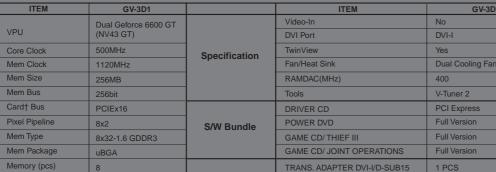

# The Performance Leader The World's First Dual 6600GT GPU Graphics Accelerator + GA-K8NXP-SLI 8 Motherboard

NVIDIA nForce4 SLI Chipset Motherboard Support Socket 939 Athlon™64 FX / Athlon™64 proces

GV-3D1 GV-3D1 Video-In Dual Geforce 6600 GT No VPU (NV43 GT) DVI Port TwinView Core Clock 500MHz Yes Specification Fan/Heat Sink Mem Clock 1120MHz Dual Cooling Fansink Mem Size RAMDAC(MHz) 400 256MB Mem Bus V-Tuner 2 256bit Tools Card† Bus Specification PCIEx16 DRIVER CD PCI Express Pixel Pipeline Full Version POWER DVD 8x2 S/W Bundle Mem Type Full Version GAME CD/ THIEF III 8x32-1.6 GDDR3