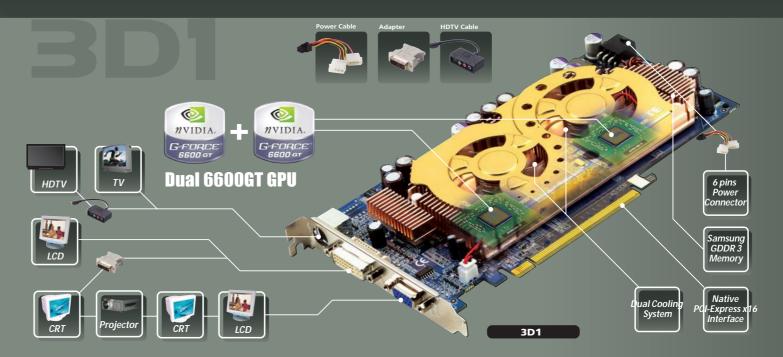

GIGABYTE Technology, a world leader in IT product design and development, introduces 3D1, the world's first dual GPU graphics card to feature two high performance NVIDIA GeForce 6600GT graphics processors on a single PCI Express board. The 3D1 is also the world's first NVIDIA GeForce 6600GT graphics card with 256MB GDDR 3 memory supporting 256-bit memory bandwidth. With its massive GDDR 3 memory, the 3D1 delivers breathtaking performance when rendering ultra-high resolution textures, characters, and environments. The 3D1 by GIGABYTE, delivering innovative solutions for extreme gaming.