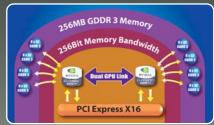

### ld's First Dual 6600GT Graphics Accelerator eForce 6600GT GPU 🖕 256MB GDDR 3 Memory • 256bit Memory Bandwidth • Dual Cooling System

### **NOTE:** 3D1 feature enabled with a GIGABYTE GA-K8NXP-SLI Type Motherboard ONLY.

The World's First Dual 6600GT Graphics Accelerator Dual GeForce 6600GT GPU
 256MB GDDR 3 Memory
 256bit Memory Bandwidth
 Dual Cooling System

GIGABYTE Technology, a world leader in IT product design and development, introduces 3D1, the world's first dual GPU graphics card to feature two high performance NVIDIA GeForce 6600GT graphics processors on a single PCI Express board. The 3D1 is also the world's first NVIDIA GeForce 6600GT graphics card with 256MB GDDR 3 memory supporting 256-bit memory bandwidth. With its massive GDDR 3 memory, the 3D1 delivers breathtaking performance when rendering ultra-high resolution textures, characters, and environments. The 3D1 by GIGABYTE, delivering innovative solutions for extreme gaming.