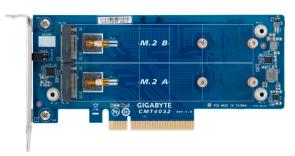

## **Features**

- · Low profile form factor
- Supports up to 2 x PCle Gen3 x4 M.2 SSD drives
- Type 2280/22110 support
- PCle x8 (Gen3 x8 bus)
- 150 x 68.9 mm

### **Specification**

Ports 2 x M.2 sockets: Socket 3, M key, Type 2280/22110 supported

PCIe SSD supports only

Controller -

Interface Gen3 x8 bus

**Dimension** 150 x 68.9 mm

Format PCIe type, low-profile form factor