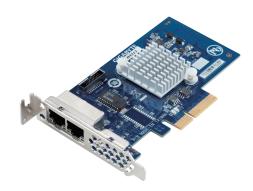

# **CLN4312**

## Intel® 1350-AM2 1Gb/s 2-port LAN Card

### **Features**

- 2 x 1000BASE-T RJ45 LAN ports
- Supports 1Gb/s, 100Mb/s per port
- Intel® I350-AM2
- PCle x4 (Gen2 x4 bus)
- 120 x 68.9 mm

### **Specification**

| Ports | 2 x 1000BASE-T RJ45 LAN ports |
|-------|-------------------------------|
|       |                               |

Supports 1Gb/s, 100Mb/s per port

Controller Intel® I350-AM2

Interface PCIe x4 (Gen2 x4 bus)

**Dimension** 120 x 68.9 mm

Format Half-length card

Low-profile

**Ordering Information** 9CLN4312MR-00 - Single packing, 8PCS per carton

9CLN4312NR-00 - Bulk packing, 15PCS per carton