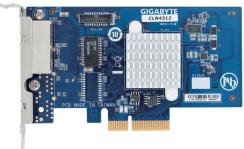

# **CLN4312**

## Intel® 1350-AM2 1Gb/s 2-port LAN Card

### **Features**

- 2 x 1000BASE-T RJ45 LAN ports
- Supports 1Gb/s, 100Mb/s per port
- Intel® I350-AM2
- PCle x4 (Gen2 x4 bus)
- 120 x 68.9 mm

### **Specification**

| Ports | 2 x 1000BASE-T RJ45 LAN ports |
|-------|-------------------------------|
|       |                               |

Supports 1Gb/s, 100Mb/s per port

Controller Intel® I350-AM2

Interface PCIe x4 (Gen2 x4 bus)

**Dimension** 120 x 68.9 mm

Format Half-length card

Low-profile

**Ordering Information** 9CLN4312MR-00 - Single packing, 8PCS per carton

9CLN4312NR-00 - Bulk packing, 15PCS per carton